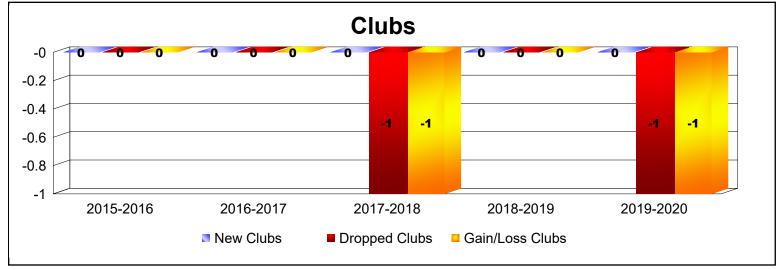

District 201T1 As of June 2020 Cumulative

| Year      | New<br>Clubs | Dropped<br>Clubs | Gain/<br>Loss<br>Clubs | New<br>Members | Charter<br>Members | Reinstate<br>Members | Transfer<br>Members | Total<br>Member<br>Added | Total<br>Members<br>Dropped | Gain/<br>Loss<br>Members |
|-----------|--------------|------------------|------------------------|----------------|--------------------|----------------------|---------------------|--------------------------|-----------------------------|--------------------------|
| 2015-2016 | 0            | 0                | 0                      | 96             | 1                  | 2                    | 6                   | 105                      | -148                        | -43                      |
| 2016-2017 | 0            | 0                | 0                      | 141            | 2                  | 4                    | 8                   | 155                      | -177                        | -22                      |
| 2017-2018 | 0            | -1               | -1                     | 122            | 1                  | 5                    | 11                  | 139                      | -167                        | -28                      |
| 2018-2019 | 0            | 0                | 0                      | 119            | 0                  | 8                    | 12                  | 139                      | -160                        | -21                      |
| 2019-2020 | 0            | -1               | -1                     | 69             | 1                  | 3                    | 3                   | 76                       | -150                        | -74                      |
| Average   | 0            | 0                | 0                      | 109            | 1                  | 4                    | 8                   | 123                      | -160                        | -38                      |