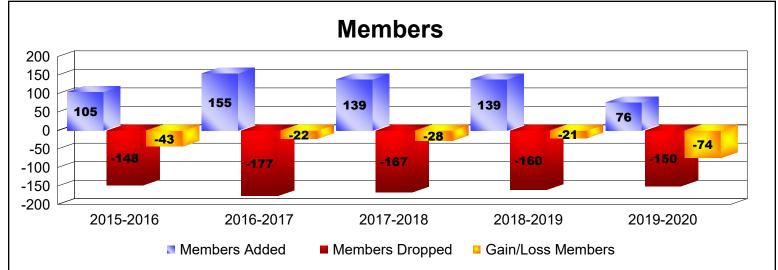

District 201T1 As of June 2020 Cumulative

| Year      | New<br>Clubs | Dropped<br>Clubs | Gain/<br>Loss<br>Clubs | New<br>Members | Charter<br>Members | Reinstate<br>Members | Transfer<br>Members | Total<br>Member<br>Added | Total<br>Members<br>Dropped | Gain/<br>Loss<br>Members |
|-----------|--------------|------------------|------------------------|----------------|--------------------|----------------------|---------------------|--------------------------|-----------------------------|--------------------------|
| 2015-2016 | 0            | 0                | 0                      | 96             | 1                  | 2                    | 6                   | 105                      | -148                        | -43                      |
| 2016-2017 | 0            | 0                | 0                      | 141            | 2                  | 4                    | 8                   | 155                      | -177                        | -22                      |
| 2017-2018 | 0            | -1               | -1                     | 122            | 1                  | 5                    | 11                  | 139                      | -167                        | -28                      |
| 2018-2019 | 0            | 0                | 0                      | 119            | 0                  | 8                    | 12                  | 139                      | -160                        | -21                      |
| 2019-2020 | 0            | -1               | -1                     | 69             | 1                  | 3                    | 3                   | 76                       | -150                        | -74                      |
| Average   | 0            | 0                | 0                      | 109            | 1                  | 4                    | 8                   | 123                      | -160                        | -38                      |